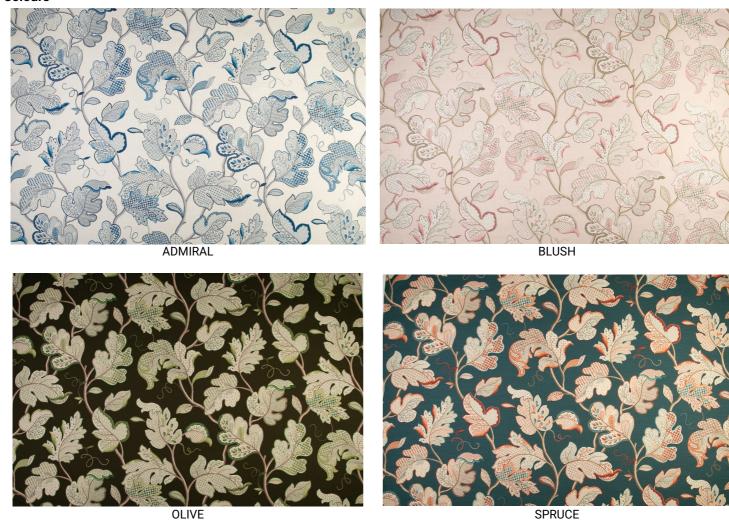

## **Colours**

| Name                | TETBURY          |                   |                |
|---------------------|------------------|-------------------|----------------|
| Brand               | ELLIOTT CLARKE   | Composition       | 100% Cotton    |
| Collection          | TETBURY          | Width             | 137cm          |
| Country of Origin   | EU               | Weight            | 245 GSM        |
| Finishes            | -                | Horizontal Repeat | 68.5 cm        |
| Abrasion            | 51,000 Wyzenbeke | Vertical Repeat   | 68.5 cm        |
| ight Fastness       | 3-4              | Additional notes  | Non Railroaded |
| Fire Retardancy     | -                |                   |                |
| Care Label          | ECC2             |                   |                |
|                     |                  |                   |                |
| Cool iron (11       |                  |                   |                |
| Cool iron (11       |                  |                   |                |
| Do not chlori       | ne bleach        | Upholstery - D    | omestic        |
|                     | ne bleach        | Upholstery - D    | omestic        |
| Do not chlori Usage | ne bleach        | Upholstery - D    | omestic        |